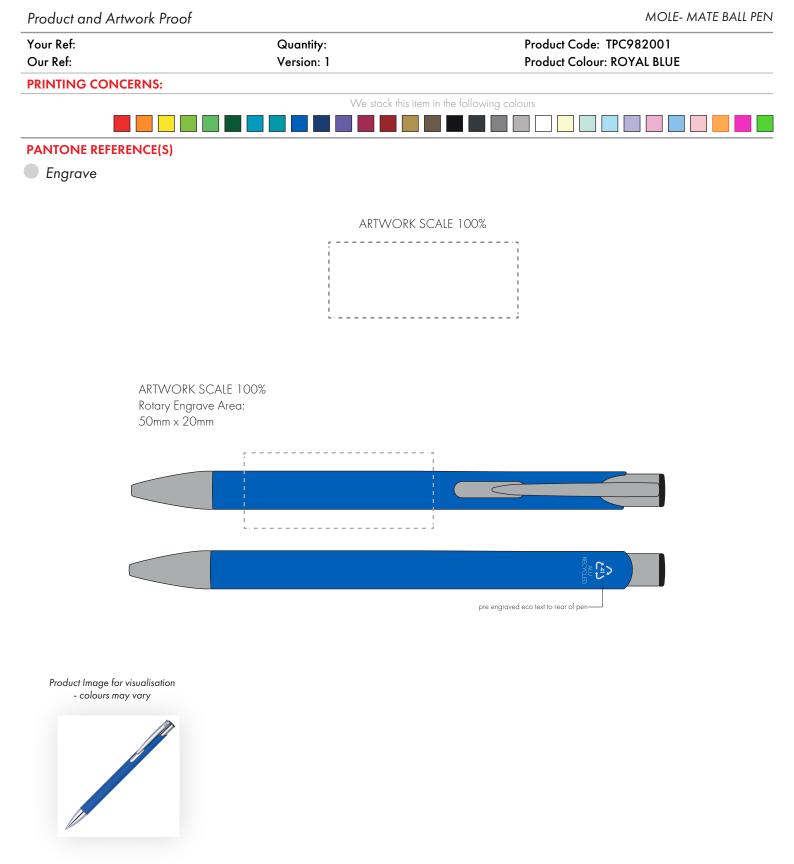

The dashed line is to demonstrate print area and will not appear on your printed item

- 1. Your order will not go in to print and production time cannot be confirmed, unless artwork has been approved via the online system.
- 2. Once printed, artwork cannot be amended, mistakes must be rectified at visual stage.
- 3. Claims for faulty goods will be honoured, only if the goods are returned to us. We will not issue credits/refunds for items that have been distributed. Please ensure that goods are satisfactory before distribution
- 4. We are not responsible for delays during transit.